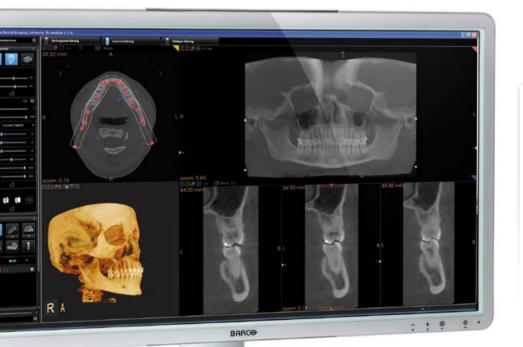

#### **Unsurpassed image quality**

Barco's Eonis displays deliver the sharp images so typical of Barco, even in brightly-lit dental offices. The DICOM preset supports optimal X-ray image viewing, while the unique front sensor automatically aligns the image from the moment you switch on the display. Barco's innovative online MediCal QA-Web software lets you personalize your image settings and guarantees a consistent image over time.