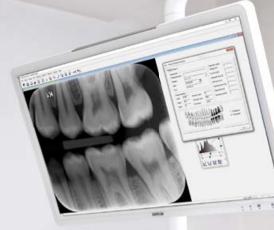

#### **Unsurpassed image quality**

Barco's Eonis displays deliver the sharp images so typical of Barco, even in brightly-lit dental offices. The DICOM preset supports optimal X-ray image viewing, while the unique front sensor automatically aligns the image from the moment you switch on the display. Barco's innovative online MediCal QA-Web software lets you personalize your image settings and guarantees a consistent image over time.