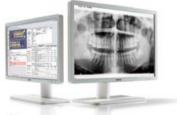

Yet, research has shown that many dentists are disappointed with the quality of digital images, in spite of their big investments in image capture. Why? Well, displays used in dentistry are often not fit for purpose, making it difficult to see accurate images.

#### **Unsurpassed image quality**

Barco's Eonis displays deliver the sharp images so typical of Barco, even in brightly-lit dental offices. The DICOM preset supports optimal X-ray image viewing, while the unique front sensor automatically aligns the image from the moment you switch on the display. Barco's innovative online MediCal QA-Web software lets you personalize your image settings and guarantees a consistent image over time.