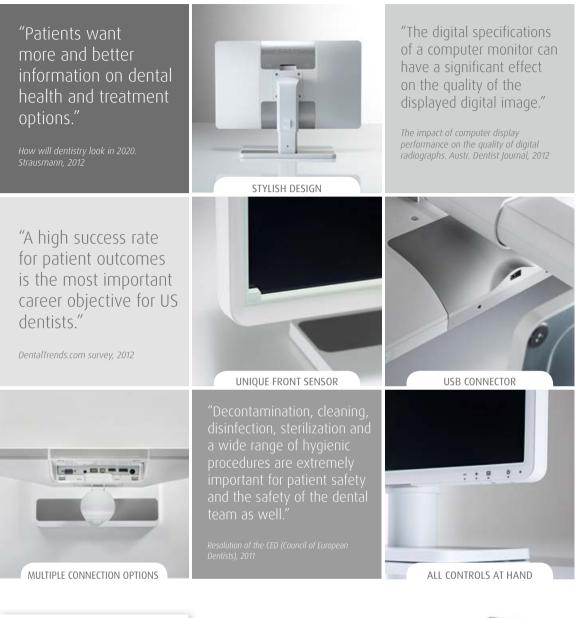

#### **Unsurpassed image quality**

Barco's Eonis displays deliver the sharp images so typical of Barco, even in brightly-lit dental offices. The DICOM preset supports optimal X-ray image viewing, while the unique front sensor automatically aligns the image from the moment you switch on the display. Barco's innovative online MediCal QA-Web software lets you personalize your image settings and guarantees a consistent image over time.

#### **Cleanability and safety**

Barco's Eonis is rated IP-32 front and back and is the only display on the market that can be cleaned and disinfected with the same products you use for cleaning dental equipment, even when they contain 70% alcohol. Moreover, all connectors are sealed and hidden for extra hygiene. The display also features toughened glass that is shock- and waterproof and is certified as safe to use in a medical environment.

#### Designed to fit the practice

Thanks to its innovative design, Eonis will fit in seamlessly into your dental practice. Sleek, white and fully sealed, the dental display will underline your professionalism. Moreover, Eonis is versatile, to be used either on your desk or mounted on an arm. As a neat little extra, we added multiple inputs. In this way, you can show video or TV on the display, to keep your patients relaxed and comfortable.